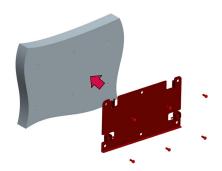

# Installation

For more detailed dimensional information, please refer to the AiO or monitor dimensional drawings at <a href="https://www.elotouch.com">www.elotouch.com</a>

Mount the wall bracket to the wall using 6 fasteners appropriate for the type of wall structure following all applicable building code standards.

Attach the other bracket to the AiO system or monitor using the 4 M4 screws included in the kit.

Hang the AiO on the wall bracket and secure using 2 M3 screws included with the kit on the left and right side of the bracket.