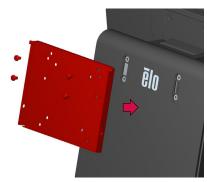

Attach the other bracket to the AiO system or monitor using the 4 M4 screws included in the kit.

Hang the AiO on the wall bracket and secure using 2 M3 screws included with the kit on the left and right side of the bracket.