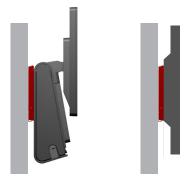

Attach the other bracket to the AiO system or monitor using the 4 M4 screws included in the kit.

Hang the AiO on the wall bracket and secure using 2 M3 screws included with the kit on the left and right side of the bracket.